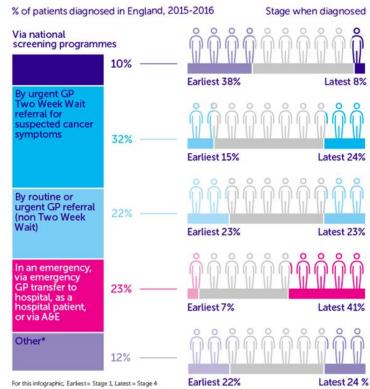

#### How bowel cancer patients are diagnosed

% of patients diagnosed in England in 2016

\*Incomplete data

Source: Public Health England, Routes to Diagnosis 2006-2016 Workbook

#### cruk.org Together we will beat cancer

#### How and when bowel cancer patients are diagnosed

For this infographic, Earliest = Stage 1, Latest = Stage 4
\*Inpatient elective, other outpatient death certificate only,
or unknown route to diagnosis

Source: Public Health England, Routes to Diagnosis 2006-2016 Workbook, data for England 2015-2016 Public Health England and Cancer Research UK, Stage by Routes to Diagnosis 2015-2016 Workbook

Cancer Research UK is a registered charity in England and Wales (1089464), Scotland (\$C041666) and the Isle of Man (1103)