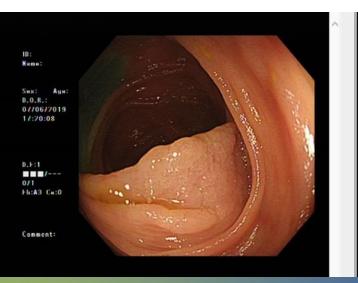

#### **Case 2...**

Consider family history

2WW referral

Seen in clinic as concern about lower lesion

Colonoscopy

lesion was hemorrhagic pile

x2 polyps removed