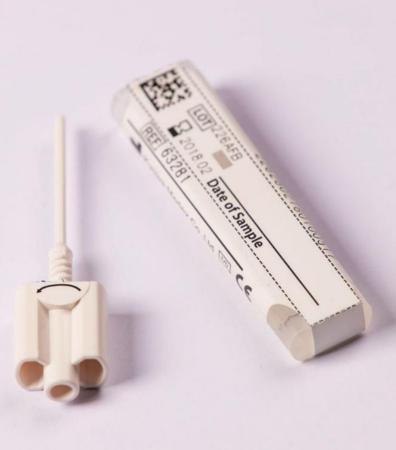

# **FIT**

#### FIT Testing (the 3 uses)

- FIT is used in the BCSP (invites patients aged 56 to 74 years)
- FIT is requested by a GP in patients:
- <60yrs with changes in bowel habit or iron deficiency anaemia
- < 50 yrs with unexplained abdominal pain or weight loss
- FIT is requested by a GP
   (2WW referral, RIS or filter test at 2ary care)

#### What is a positive FIT test?

 BCSP, report is either negative or positive (above/below 120ug/g in England, 150ug Wales and 80ug Scotland)

Diagnostic FIT test positive if >10ug/g in most areas (
in some areas the result is positive if > 3ug/g)