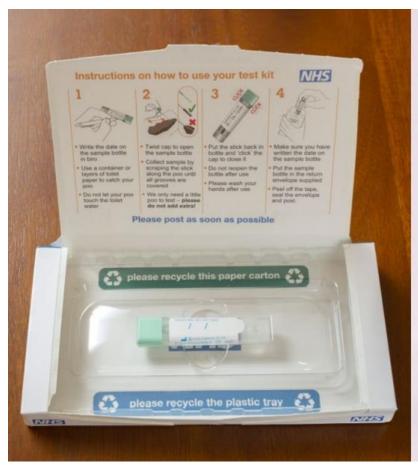

Information will be shared once it comes through

https://support.accurx.com/en/articles/6022435-fit-sample-reminder-pathway

### AccuRx

Instructions for test (1/2) 360/612 Dear Mrs Power, As we discussed today, it is important that you return your FIT (poo/stool) sample as soon as possible. This will help the hospital decide whether you need an urgent follow up test. I have included a link below with information on how to do the test. https://link.accurx.com/FITinstructions Thanks, Victoria Fussey The Accurx Practice (29392) Allow response ○ Now ∨

#### AccuRx