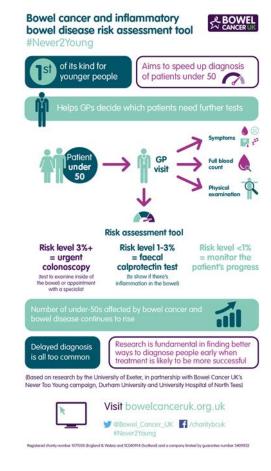

#### FIT Testing (the 3 uses)

- FIT is used in the BCSP (invites patients aged 56 to 74 years)
- FIT is requested by a GP in patients:
- <60yrs with changes in bowel habit or iron deficiency anaemia
- < 50 yrs with unexplained abdominal pain or weight loss
- FIT is requested by a GP
   (2WW referral, RIS or filter test at 2ary care)

#### What is a positive FIT test?

 BCSP, report is either negative or positive (above/below 120ug/g in England, 150ug Wales and 80ug Scotland)

Diagnostic FIT test positive if >10ug/g in most areas (
in some areas the result is positive if > 3ug/g)

# Can FIT help?

- Higher the FIT test result, the greater the risk of bowel cancer including in those patients with rectal bleeding
- FIT test has both high sensitivity and specificity for bowel cancer
- Risk stratify patients with non-specific symptoms speeding up investigation
- Risk stratify in secondary care (highest risk patients are investigated most rapidly)