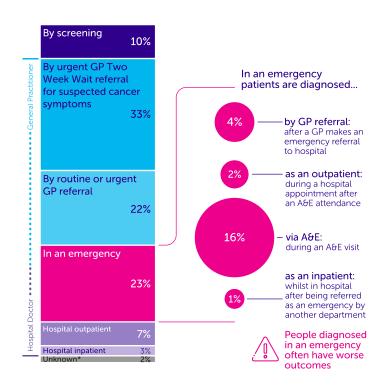

#### How bowel cancer patients are diagnosed

% of patients diagnosed in England in 2016

<sup>\*</sup>Incomplete data

Source: Public Health England, Routes to Diagnosis 2006-2016 Workbook

#### cruk.org Together we will beat cancer

Source: Public Health England, Routes to Diagnosis 2006-2016 Workbook, data for England 2015-2016 Public Health England and Cancer Research UK, Stage by Routes to Diagnosis 2015-2016 Workbook

CANCER RESEARCH UK