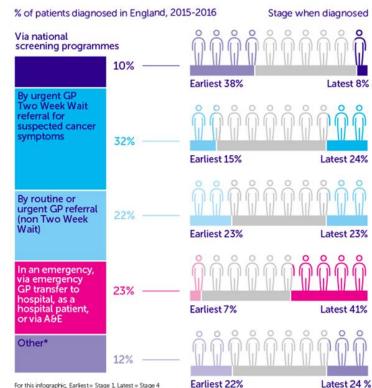

#### How and when bowel cancer patients are diagnosed

For this infographic, Earliest = Stage 1, Latest = Stage 4
\*Inpatient elective, other outpatient, death certificate only, or unknown route to diagnosis

Source: Public Health England, Routes to Diagnosis 2006-2016 Workbook, data for England 2015-2016 Public Health England and Cancer Research UK, Stage by Routes to Diagnosis 2015-2016 Workbook

CANCER RESEARCH UK