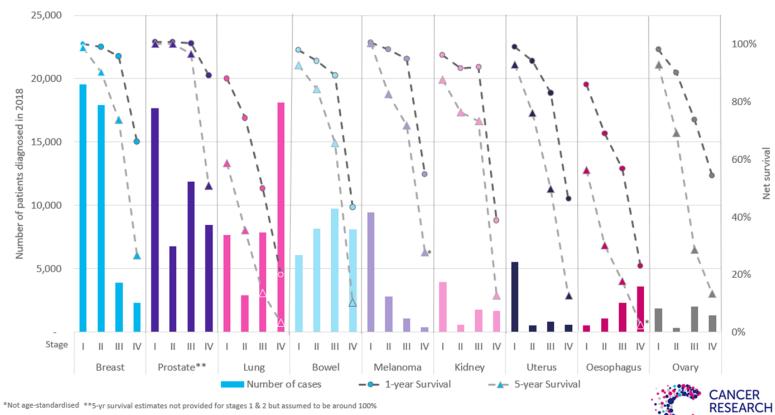

# Earlier diagnosis.....

- Colorectal cancer is curable
- Most cancers develop in polyps and polyps can be removed at colonoscopy – before a cancer develops

Incidence by stage (2018) with 1-year and 5-year age-standardised net survival by stage (patients diagnosed 2014-18, followed up to 2019), England

Produced by the CRUK Cancer Intelligence team using data from:

PHE, Cancer Survival in England for patients diagnosed between 2014 and 2018 - followed up to 2019. And PHE, Staging Data in England