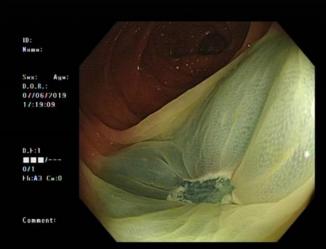

#### **Case 2...**

Consider family history

2WW referral

Seen in clinic as concern about lower lesion

Colonoscopy

lesion was hemorrhagic pile

x2 polyps removed