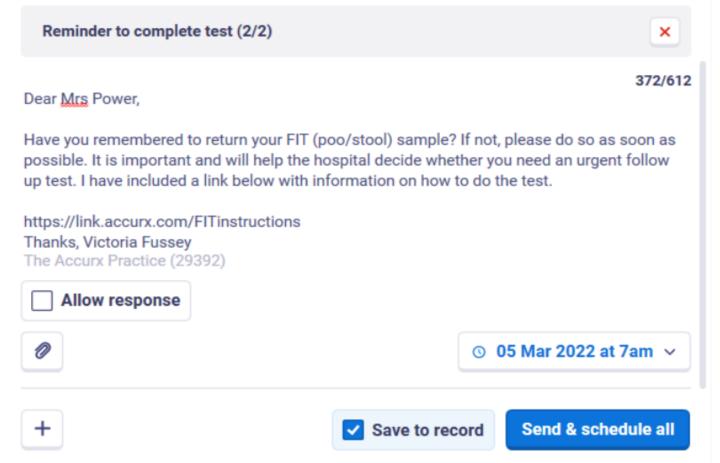

Information will be shared once it comes through

https://support.accurx.com/en/articles/6022435-fit-sample-reminder-pathway

### AccuRx

Instructions for test (1/2) 360/612 Dear Mrs Power, As we discussed today, it is important that you return your FIT (poo/stool) sample as soon as possible. This will help the hospital decide whether you need an urgent follow up test. I have included a link below with information on how to do the test. https://link.accurx.com/FITinstructions Thanks, Victoria Fussey The Accurx Practice (29392) Allow response ○ Now ∨

#### AccuRx