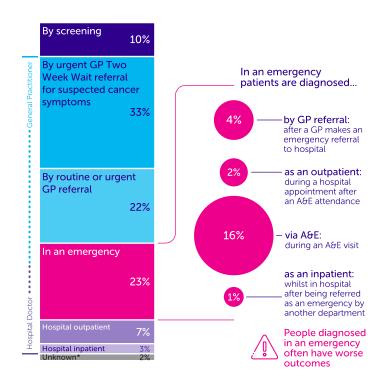

#### How bowel cancer patients are diagnosed

% of patients diagnosed in England in 2016

<sup>\*</sup>Incomplete data

Source: Public Health England, Routes to Diagnosis 2006-2016 Workbook

#### cruk.org Together we will beat cancer

#### How and when bowel cancer patients are diagnosed

For this infographic, Earliest = Stage 1, Latest = Stage 4
\*Inpatient elective, other outpatient, death certificate only, or unknown route to diagnosis

Source: Public Health England, Routes to Diagnosis 2006-2016 Workbook, data for England 2015-2016 Public Health England and Cancer Research UK, Stage by Routes to Diagnosis 2015-2016 Workbook

CANCER RESEARCH UK