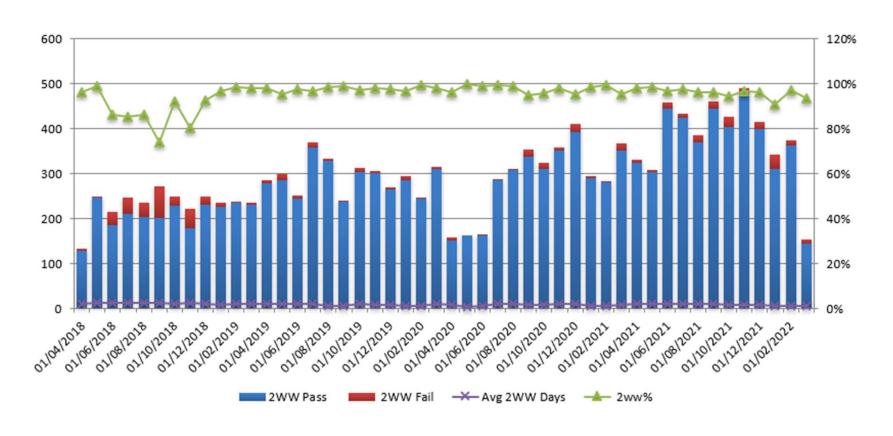

# So how good a test is FIT?

Thames Valley Cancer Alliance FIT performance per 1,000 patients tested

CA125<sub>(≥35 U/ml)</sub>

23% ovarian cancers missed

PSA

25% prostate cancers missed

CXR

20% lung cancers missed

**FIT** (≥10 ug/g

10% colorectal cancers missed

**SAFETY NET** PATIENTS WITH NEGATIVE TESTS AND PERSISTENT SYMPTOMS

### Thresholds and detection

#### Thames Valley Cancer Alliance FIT performance per 1,000 patients tested

| FIT<br>Threshold | Positive<br>FITs | Cancers<br>detected | Positive FITs to detect one cancer | Negative<br>FITs | Patients with cancer and a negative FIT |
|------------------|------------------|---------------------|------------------------------------|------------------|-----------------------------------------|
| (μg/g)           | n (%)            | n (%)               | "number needed to scope"           | n (%)            | "the cancer miss rate"                  |
| ≥7               | 111 (11)         | 10 (91)             | 11                                 | 889 (89)         | 1                                       |
| ≥10              | 96 (10)          | 10 (91)             | 10                                 | 904 (90)         | 1                                       |
| ≥20              | 71 (7)           | 9 (85)              | 8                                  | 929 (93)         | 2                                       |
| ≥50              | 44 (4)           | 8 (74)              | 6                                  | 956 (96)         | 3                                       |
| ≥100             | 30 (3)           | 7 (61)              | 5                                  | 970 (97)         | 4                                       |
| ≥120             | 28 (3)           | 6 (57)              | 5                                  | 972 (97)         | 5                                       |
| ≥150             | 25 (2)           | 6 (54)              | 4                                  | 975 (98)         | 5                                       |