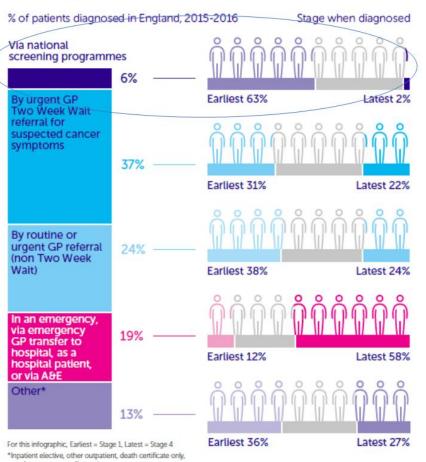

#### How and when bowel cancer patients are diagnosed

For this infographic, Earliest = Stage 1, Latest = Stage 4
\*Inpatient elective, other outpatient death certificate only,
or unknown route to diagnosis

Source: Public Health England, Routes to Diagnosis 2006-2016 Workbook, data for England 2015-2016 Public Health England and Cancer Research UK, Stage by Routes to Diagnosis 2015-2016 Workbook

Cancer Research UK is a registered charity in England and Wales (1089464), Scotland (\$C041666) and the Isle of Man (1103)