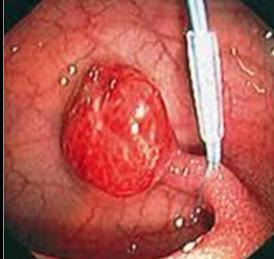

#### **Case 2...**

Consider family history

2WW referral

Seen in clinic as concern about lower lesion

Colonoscopy

lesion was hemorrhagic pile

x2 polyps removed